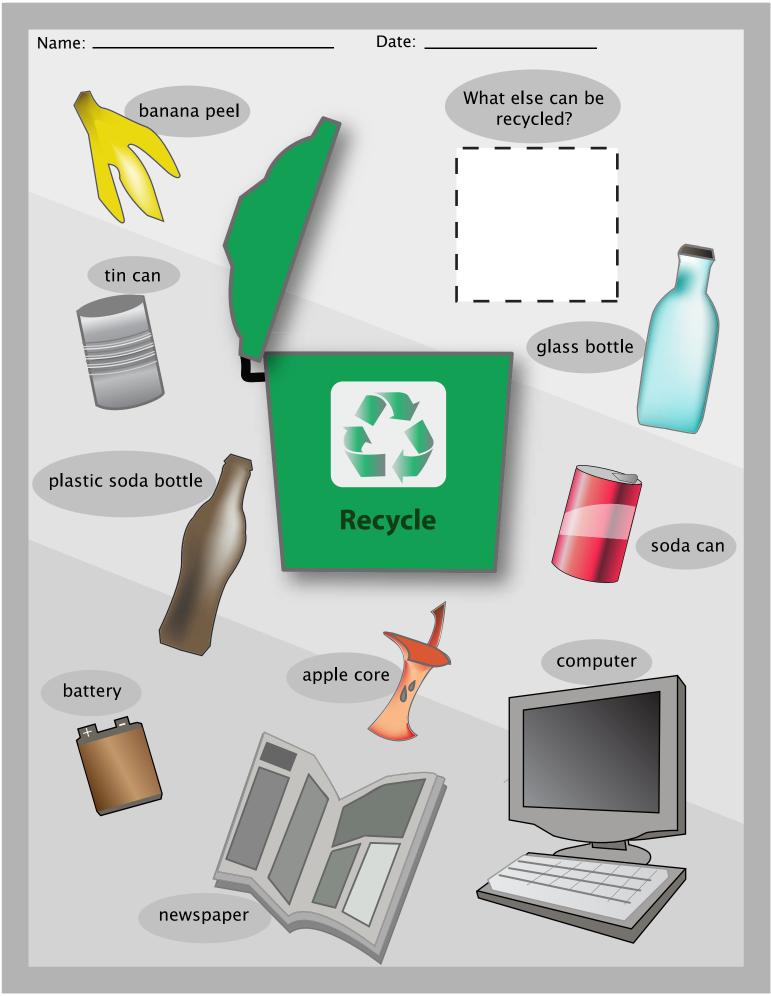

| Name: |  |
|-------|--|
|-------|--|

Date:

**Directions:** Design a recycling T-shirt to bring home to your family.



Date:

Directions: Circle your start date and place a tree on your end date!



| Sunday | Monday | Tuesday | Wednesday | Thursday | Friday | Saturday |
|--------|--------|---------|-----------|----------|--------|----------|
|        | 1      | 2       | 3         | 4        | 5      | 6        |
| 7      | 8      | 9       | 10        | 11       | 12     | 13       |
| 14     | 15     | 16      | 17        | 18       | 19     | 20       |
| 21     | 22     | 23      | 24        | 25       | 26     | 27       |
| 28     |        |         |           |          |        |          |

Name: \_\_\_\_\_

© 2009 Green Education Foundation (GEF) Eco-Educational Series. F